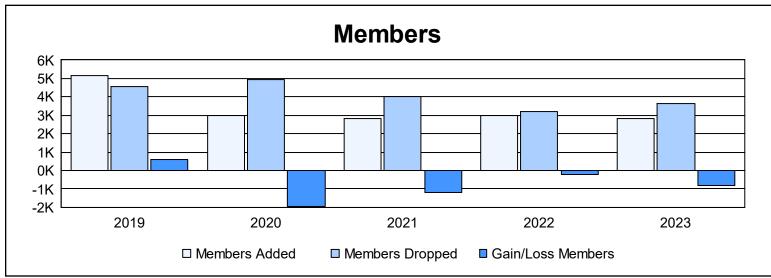

| Year      | New<br>Clubs | Dropped<br>Clubs | Gain/<br>Loss<br>Clubs | New<br>Members | Charter<br>Members | Reinstate<br>Members | Transfer<br>Members | Total<br>Member<br>Added | Total<br>Members<br>Dropped | Gain/<br>Loss<br>Members |
|-----------|--------------|------------------|------------------------|----------------|--------------------|----------------------|---------------------|--------------------------|-----------------------------|--------------------------|
| 2018-2019 | 9            | 11               | -2                     | 4,590          | 389                | 153                  | 26                  | 5,158                    | 4,576                       | 582                      |
| 2019-2020 | 9            | 15               | -6                     | 2,498          | 319                | 123                  | 32                  | 2,972                    | 4,951                       | -1,979                   |
| 2020-2021 | 7            | 18               | -11                    | 2,331          | 257                | 188                  | 19                  | 2,795                    | 3,990                       | -1,195                   |
| 2021-2022 | 10           | 19               | -9                     | 2,505          | 362                | 100                  | 34                  | 3,001                    | 3,224                       | -223                     |
| 2022-2023 | 6            | 11               | -5                     | 2,482          | 185                | 109                  | 32                  | 2,808                    | 3,639                       | -831                     |
| Average   | 8            | 15               | -7                     | 2,881          | 302                | 135                  | 29                  | 3,347                    | 4,076                       | -729                     |