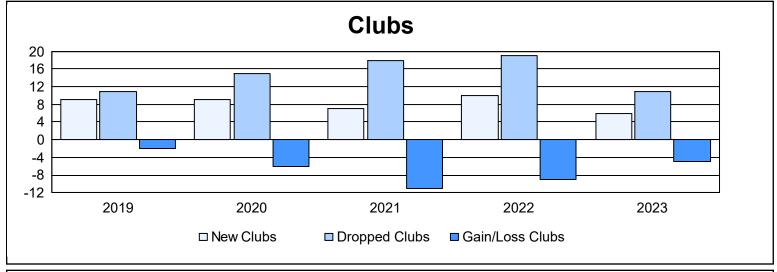

| Year      | New<br>Clubs | Dropped<br>Clubs | Gain/<br>Loss<br>Clubs | New<br>Members | Charter<br>Members | Reinstate<br>Members | Transfer<br>Members | Total<br>Member<br>Added | Total<br>Members<br>Dropped | Gain/<br>Loss<br>Members |
|-----------|--------------|------------------|------------------------|----------------|--------------------|----------------------|---------------------|--------------------------|-----------------------------|--------------------------|
| 2018-2019 | 9            | 11               | -2                     | 4,590          | 389                | 153                  | 26                  | 5,158                    | 4,576                       | 582                      |
| 2019-2020 | 9            | 15               | -6                     | 2,498          | 319                | 123                  | 32                  | 2,972                    | 4,951                       | -1,979                   |
| 2020-2021 | 7            | 18               | -11                    | 2,331          | 257                | 188                  | 19                  | 2,795                    | 3,990                       | -1,195                   |
| 2021-2022 | 10           | 19               | -9                     | 2,505          | 362                | 100                  | 34                  | 3,001                    | 3,224                       | -223                     |
| 2022-2023 | 6            | 11               | -5                     | 2,482          | 185                | 109                  | 32                  | 2,808                    | 3,639                       | -831                     |
| Average   | 8            | 15               | -7                     | 2,881          | 302                | 135                  | 29                  | 3,347                    | 4,076                       | -729                     |